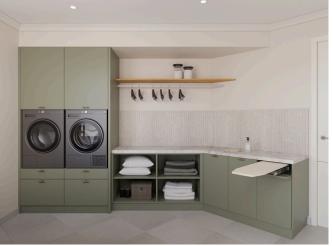

These 3D renders offer a glimpse into your future home. Whether it's a custom kitchen layout, a tranquil bathroom retreat, or joinery that flows seamlessly throughout the home, these visuals help you see what's possible before a single tile is laid.

Technology plays a vital role in the design process—it takes the guesswork out and puts you at ease. With realistic 3D visuals, you can feel confident that:

- - Your space is in proportion and scale, with enough room to move and live comfortably
- - Colours and materials work harmoniously, so there are no surprises on install day
- Fixtures like windows, appliances, and lighting are positioned for both function and flow
- - You're able to explore and adjust design elements before they become costly to change