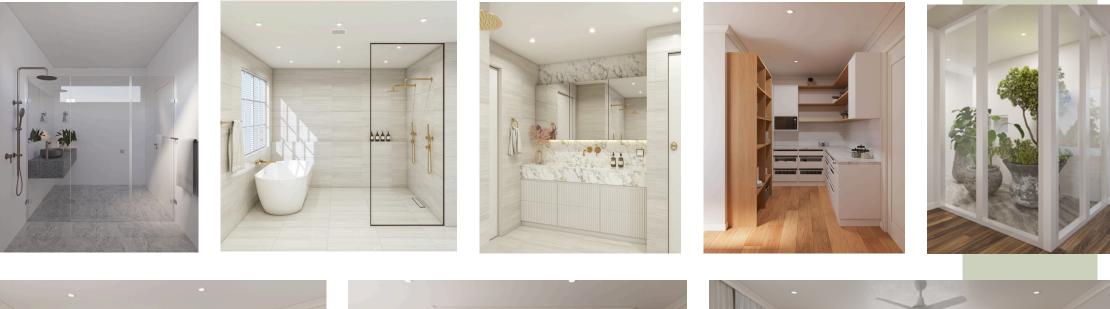

These 3D renders offer a glimpse into your future home. Whether it's a custom kitchen layout, a tranquil bathroom retreat, or joinery that flows seamlessly throughout the home, these visuals help you see what's possible before a single tile is laid.

Technology plays a vital role in the design process—it takes the guesswork out and puts you at ease. With realistic 3D visuals, you can feel confident that:

- - Your space is in proportion and scale, with enough room to move and live comfortably
- - Colours and materials work harmoniously, so there are no surprises on install day
- Fixtures like windows, appliances, and lighting are positioned for both function and flow
- - You're able to explore and adjust design elements before they become costly to change