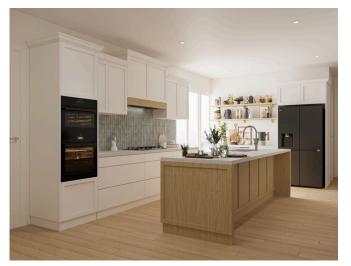

These 3D renders offer a glimpse into your future home. Whether it's a custom kitchen layout, a tranquil bathroom retreat, or joinery that flows seamlessly throughout the home, these visuals help you see what's possible before a single tile is laid.

Technology plays a vital role in the design process—it takes the guesswork out and puts you at ease. With realistic 3D visuals, you can feel confident that:

- - Your space is in proportion and scale, with enough room to move and live comfortably
- - Colours and materials work harmoniously, so there are no surprises on install day
- Fixtures like windows, appliances, and lighting are positioned for both function and flow
- - You're able to explore and adjust design elements before they become costly to change