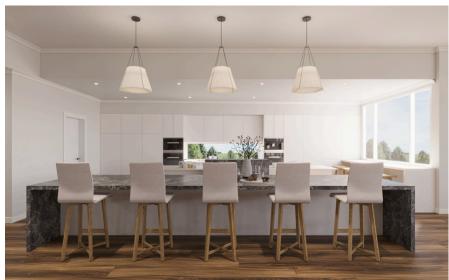

## Designed for You: A Glimpse Into Your Future Home

At Betty-Jo Interior Designs, each project is a thoughtful collaboration—one that begins with your ideas and is brought to life through detailed planning, creative flair, and intentional design.

These 3D renders offer a glimpse into your future home. Whether it's a custom kitchen layout, a tranquil bathroom retreat, or joinery that flows seamlessly throughout the home, these visuals help you see what's possible before a single tile is laid.

Technology plays a vital role in the design process—it takes the guesswork out and puts you at ease. With realistic 3D visuals, you can feel confident that:

- - Your space is in proportion and scale, with enough room to move and live comfortably
- - Colours and materials work harmoniously, so there are no surprises on install day
- Fixtures like windows, appliances, and lighting are positioned for both function and flow
- - You're able to explore and adjust design elements before they become costly to change