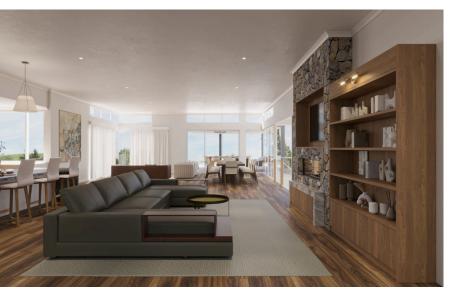

## Designed for You: A Glimpse Into Your Future Home

At Betty-Jo Interior Designs, each project is a thoughtful collaboration—one that begins with your ideas and is brought to life through detailed planning, creative flair, and intentional design.

These 3D renders offer a glimpse into your future home. Whether it's a custom kitchen layout, a tranquil bathroom retreat, or joinery that flows seamlessly throughout the home, these visuals help you see what's possible before a single tile is laid.

Technology plays a vital role in the design process—it takes the guesswork out and puts you at ease. With realistic 3D visuals, you can feel confident that:

- - Your space is in proportion and scale, with enough room to move and live comfortably
- - Colours and materials work harmoniously, so there are no surprises on install day
- Fixtures like windows, appliances, and lighting are positioned for both function and flow
- - You're able to explore and adjust design elements before they become costly to change